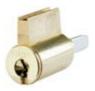

## DOOR HARDWARE CYLINDER

- Fits many existing locksets
- Fits American Lock, Master Lock and any Lori® 1539 compatible Key-in-Knob padlocks
- Available in 2 Finishes –
   bright brass & satin chrome

## MORTISE & RIM CYLINDERS

- Mortise cylinders: 1", 1-1/8", 1-1/4" lengths accept 6-pin keys
  - 6 cams available: Adams Rite® MS, Yale® Large, Corbin Russwin® Cloverleaf, Falcon®, Schlage®, and Standard