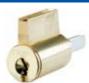

## MORTISE & RIM CYLINDERS

- Mortise cylinders: 1", 1-1/8", 1-1/4" lengths accept 6-pin keys
  - 6 cams available: Adams Rite® MS, Yale® Large, Corbin Russwin® Cloverleaf, Falcon®, Schlage®, and Standard