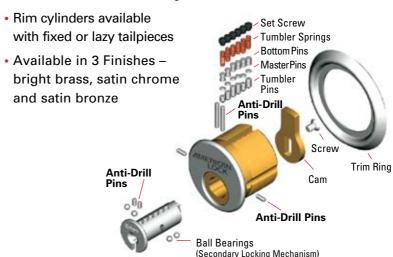

#### **CYLINDER CROSS-SECTION**

## MORTISE & RIM CYLINDERS

- Mortise cylinders: 1", 1-1/8", 1-1/4" lengths accept 6-pin keys
  - 6 cams available: Adams Rite® MS, Yale® Large, Corbin Russwin® Cloverleaf, Falcon®, Schlage®, and Standard