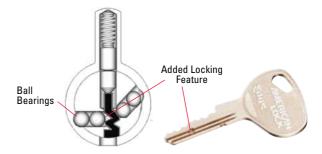

#### **CYLINDER CROSS-SECTION**

#### **BENEFITS**

- Exclusive key and cylinder design guarantees system protection
  - Added locking feature allows for the creation of numerous one-of-a-kind "virtual keyways" providing millions of unique keys
- Key blanks are completely restricted making unauthorized duplication impossible
- All Operating keys are unique to a facility
- Free record keeping service is available for all registered Key Control System end users