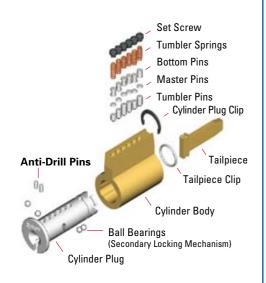

g millions of unique keys
- Key blanks are completely restricted making unauthorized duplication impossible
- All Operating keys are unique to a facility
- Free record keeping service is available for all registered Key Control System end users

### ONE KEY CAN OPEN ALL KEY CONTROL PRODUCTS

Established

Contracts
Already Qualify

### Padlock Key Control System Door Key Control System

Available in the full range of American Lock commercial padlocks.

- Solid steel
- Solid brass
- Solid aluminum











## DOOR HARDWARE CYLINDER



- Fits many existing locksets
- Fits American Lock, Master Lock and any Lori® 1539 compatible Key-in-Knob padlocks
- Available in 2 Finishes –
   bright brass & satin chrome





### ONE KEY CAN OPEN ALL KEY CONTROL PRODUCTS

### **Door Key Control System**



## MORTISE & RIM CYLINDERS





- Mortise cylinders: 1", 1-1/8", 1-1/4" lengths accept 6-pin keys
  - 6 cams available: Adams Rite® MS, Yale® Large, Corbin Russwin® Cloverleaf, Falcon®, Schlage®, and Standard









The American Lock Edge™ Key Control System provides the enhanced security every facility requires and is available in the full range of American Lock commercial padlocks and door hardware to meet any application need.

Available from American Lock via its authorized Edge<sup>™</sup> Key Control System distributors and security dealers.