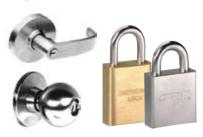

### Padlock Key Control System Door Key Control System

Available in the full range of American Lock commercial padlocks.

- Solid steel
- Solid brass
- Solid aluminum

## DOOR HARDWARE CYLINDER

- Fits many existing locksets
- Fits American Lock, Master Lock and any Lori® 1539 compatible Key-in-Knob padlocks
- Available in 2 Finishes –
   bright brass & satin chrome