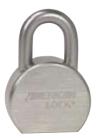

### Padlock Key Control System Door Key Control System

Available in the full range of American Lock commercial padlocks.

- Solid steel
- Solid brass
- Solid aluminum

The American Lock Edge™ Key Control System provides the enhanced security every facility requires and is available in the full range of American Lock commercial padlocks and door hardware to meet any application need.