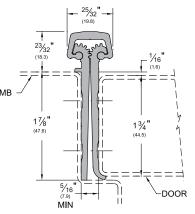

#### Full Mortise for 21/2" Thick Door

• Wider hinge leaves to accommodate doors 2½" thick