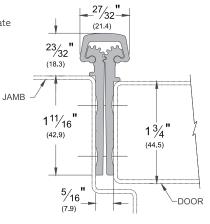

#### Full Mortise Short Leaf Inset

- Designed for use with doors which range between 13/4" to 21/4"
- Designed for use with hollow metal frames where the inset conforms to S.D.I. specifications for aligning doors and frames

AVAILABLE FINISHES: BL, C, D, G, PW, SN