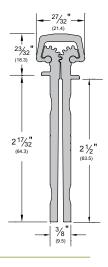

#### Full Mortise for 21/2" Thick Door

• Wider hinge leaves to accommodate doors 2½" thick