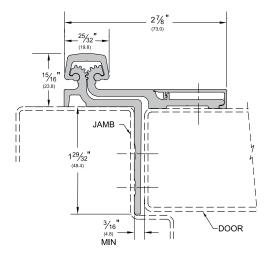

# Offset Hinges

• Used when the door needs to swing out of the opening

#### Offset Full Mortise

\_OS\_FM

AVAILABLE FINISHES: C, D