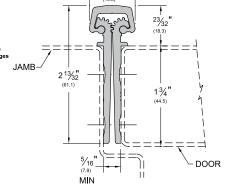

## Full-Mortise Hinges

• Full-Mortise units are designed mainly for new door applications and are applied to the frame rabbet and door face to conceal both leaves

#### Full Mortise

\_FM

AVAILABLE FINISHES: BL, C, D, G, PW, SN