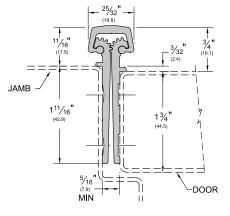

#### Full Mortise for 21/2" Thick Door

• Wider hinge leaves to accommodate doors 2½" thick

### $X25M_{\perp}$

AVAILABLE FINISHES: C, D