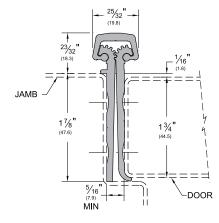

## Full-Mortise Hinges

• Full-Mortise units are designed mainly for new door applications and are applied to the frame rabbet and door face to conceal both leaves

#### Full Mortise

\_FM

AVAILABLE FINISHES: BL, C, D, G, PW, SN