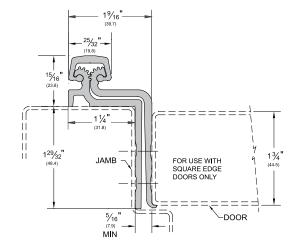

#### Full Mortise Short Leaf Flush

- Designed for use with doors which range between 13/4" to 21/4"
- · Also used for bifold applications to keep the faces of the doors flush (not illustrated)

FM SLF

AVAILABLE FINISHES: BL, C, D, G, PW, SN