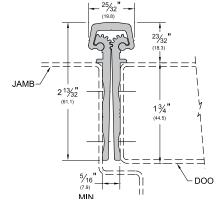

## Full-Mortise Hinges

• Full-Mortise units are designed mainly for new door applications and are applied to the frame rabbet and door face to conceal both leaves

#### Full Mortise

\_FM

AVAILABLE FINISHES: BL, C, D, G, PW, SN