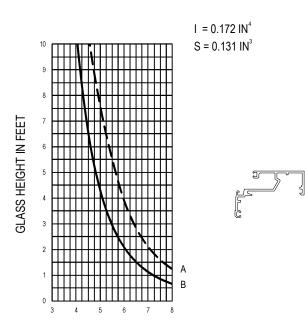

## **Deadload Charts | AF300 Series**

Deadload Charts for 1/4" Glass (3.25 PSF) Scale: N.T.S.

Description: 2" X 3" Offset Glazed For 1/4" Glass Function: Storefront Detail: Design Criteria

SHEET 1 OF 1

HM353 - 1/4" GLASS