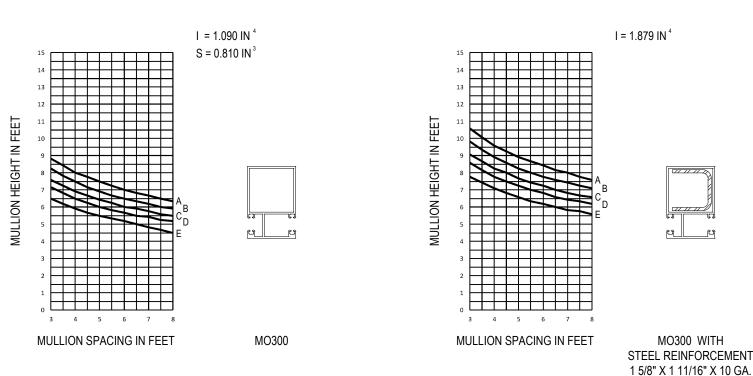

Function: Storefront

C = 25 P.S.F. (1197 Pa) Detail: Design Criteria

D = 30 P.S.F. (1436 Pa) E = 40 P.S.F. (1915 Pa) Scale: N.T.S.

SHEET 1 OF 1

- Mullions are assumed to be single span, simple beam elements, uniformly loaded and adequately braced to prevent lateral-torsional buckling. All other complex design conditions shall • be reviewed by Arcadia or a design professional.
- Aluminum extrusions shall be 6063-T6 alloy. Allowable stresses to be derived per Aluminum Design Manual. Deflection limitation of mullions shall be in accordance with AAMA TIR-A11 of L/175 for spans up to 13'-6" and L/240 + 1/4" for all others where L is equal to the span of mullion.
- A design professional shall be consulted to confirm that no lite of glass deflects more than H/175 or 3/4", whichever is less, where H indicates the height of glass
- For mullions containing steel reinforcement, the reinforcement is assumed to be installed for the full length of the mullion. A design professional shall be consulted for instances where steel reinforcement is installed for a partial length of the mullion span.
- Windload pressure determinations shall be per ASCE 7 and according to local governing codes. A professional engineer shall be consulted for the most current laws and local building codes.
- Selection of perimeter fasteners and attachment of glazing system to building structure are project specific and therefore shall be reviewed and determined by a design professional Arcadia assumes no responsibility for selecting the appropriate systems for specific projects.

Consult Your Local Arcadia Representative For Special Applications Not Covered By These Curves.

STEEL REINFORCEMENT 1 5/8" X 1 3/8" X 10 GA.