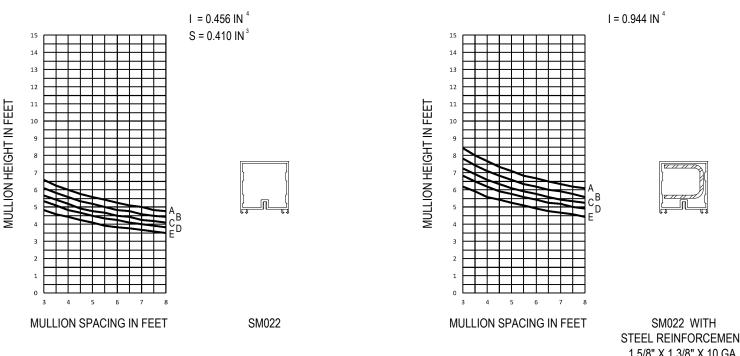

Function: Storefront

C = 25 P.S.F. (1197 Pa) Detail: Design Criteria

D = 30 P.S.F. (1436 Pa) E = 40 P.S.F. (1915 Pa) Scale: N.T.S.

SHEET 1 OF 1

- Mullions are assumed to be single span, simple beam elements, uniformly loaded and adequately braced to prevent lateral-torsional buckling. All other complex design conditions shall • be reviewed by Arcadia or a design professional.
- Aluminum extrusions shall be 6063-T6 alloy. Allowable stresses to be derived per Aluminum Design Manual. Deflection limitation of mullions shall be in accordance with AAMA TIR-A11 of L/175 for spans up to 13'-6" and L/240 + 1/4" for all others where L is equal to the span of mullion.
- A design professional shall be consulted to confirm that no lite of glass deflects more than H/175 or 3/4", whichever is less, where H indicates the height of glass
- For mullions containing steel reinforcement, the reinforcement is assumed to be installed for the full length of the mullion. A design professional shall be consulted for instances where steel reinforcement is installed for a partial length of the mullion span.
- Windload pressure determinations shall be per ASCE 7 and according to local governing codes. A professional engineer shall be consulted for the most current laws and local building codes.
- Selection of perimeter fasteners and attachment of glazing system to building structure are project specific and therefore shall be reviewed and determined by a design professional Arcadia assumes no responsibility for selecting the appropriate systems for specific projects.

Consult Your Local Arcadia Representative For Special Applications Not Covered By These Curves.

STEEL REINFORCEMENT 1 5/8" X 1 3/8" X 10 GA.