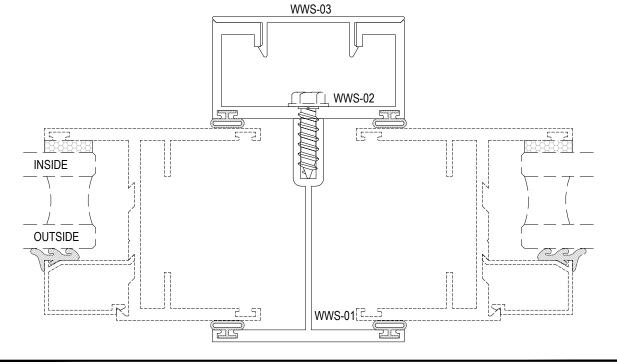

## Window Accessories Description: Mullion Options

Description:Mullion Option Function:Windows Detail:T200 Series

Scale: 1'-0" = 1'-0" (Full) SHEET 3 OF 4

Applied Muntins
Description: Surface Applied Muntins
Function: Entrance/ Framing / Windows Detail:Profiles