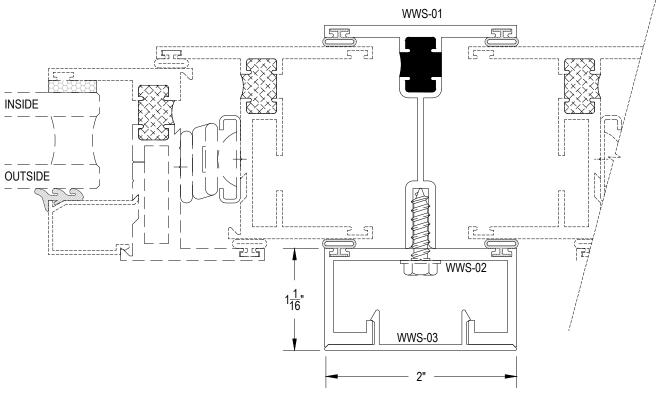

## **Window Accessories**

Description:Mullion Options Function:Windows Detail:200 Series Scale:6" = 1'-0"

SHEET 2 OF 4

ALL OF OUR MULLIONS ARE DESIGNED TO WORK HOMOGENEOUSLY WITH OUR RECEPTOR SYSTEM. ALL MULLIONS WILL BE SUPPLIED 3" LONGER THAN WINDOW SIZE FOR ACCURATE FIELD APPLICATION. WHEN USED IN OUR RECEPTOR SYSTEM, THE MULLIONS WERE SPECIFICALLY DESIGNED TO REQUIRE THAT ONLY ONE END NEED SPECIALTY FACTORY NOTCHES. WHEN USED WITH RECEPTOR MULLIONS WILL BE FACTORY NOTCHED (ONE END) AND AGAIN CUT 3" LONGER THAN WINDOW SIZE.