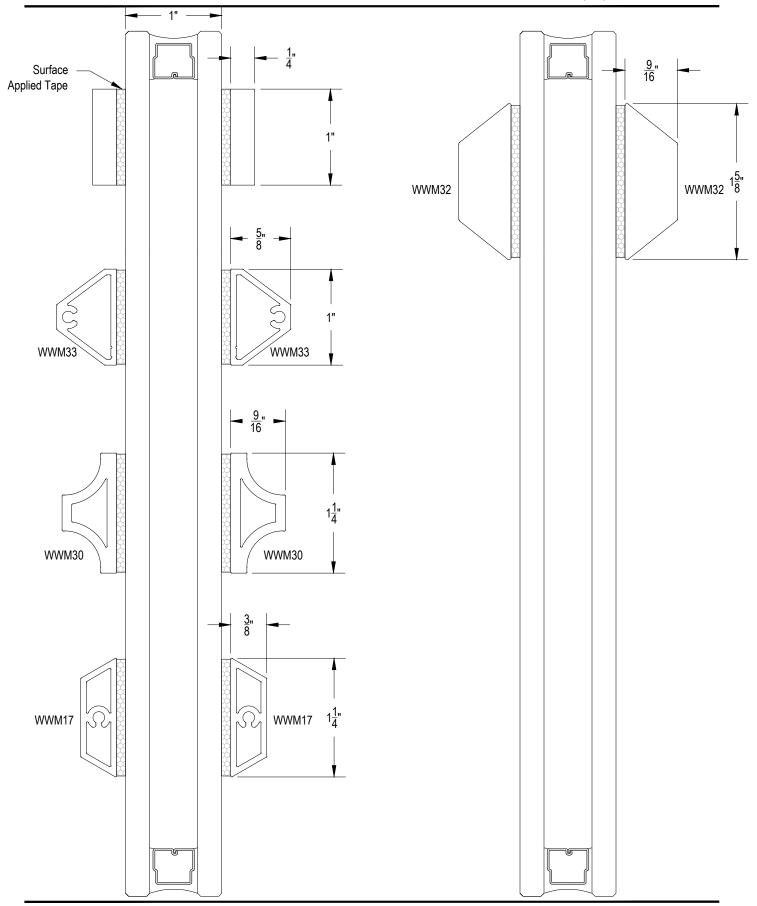

## Window Accessories Description: Mullion Options

Description:Mullion Option Function:Windows Detail:T200 Series

Scale: 1'-0" = 1'-0" (Full) SHEET 3 OF 4

Applied Muntins
Description: Surface Applied Muntins
Function: Entrance/ Framing / Windows Detail:Profiles

Scale: 1'-0" = 1'-0" (Full)

SHEET 4 OF 4