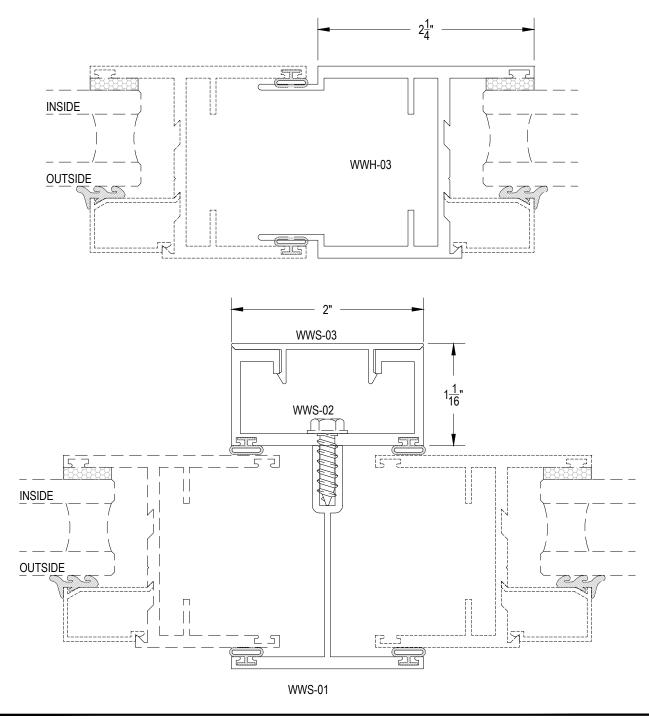

## Window Accessories Description: Mullion Options

Description: Mullion Options Function: Windows Detail: ALL

Scale: 1'-0" = 1'-0" (Full)

SHEET 1 OF 4









## **Window Accessories**

Description:Mullion Options Function:Windows Detail:200 Series Scale:6" = 1'-0"

SHEET 2 OF 4

ALL OF OUR MULLIONS ARE DESIGNED TO WORK HOMOGENEOUSLY WITH OUR RECEPTOR SYSTEM. ALL MULLIONS WILL BE SUPPLIED 3" LONGER THAN WINDOW SIZE FOR ACCURATE FIELD APPLICATION. WHEN USED IN OUR RECEPTOR SYSTEM, THE MULLIONS WERE SPECIFICALLY DESIGNED TO REQUIRE THAT ONLY ONE END NEED SPECIALTY FACTORY NOTCHES. WHEN USED WITH RECEPTOR MULLIONS WILL BE FACTORY NOTCHED (ONE END) AND AGAIN CUT 3" LONGER THAN WINDOW SIZE.





## Window Accessories Description: Mullion Options

Description:Mullion Option Function:Windows Detail:T200 Series

Scale: 1'-0" = 1'-0" (Full) SHEET 3 OF 4







Applied Muntins
Description: Surface Applied Muntins
Function: Entrance/ Framing / Windows Detail:Profiles

Scale: 1'-0" = 1'-0" (Full)

SHEET 4 OF 4