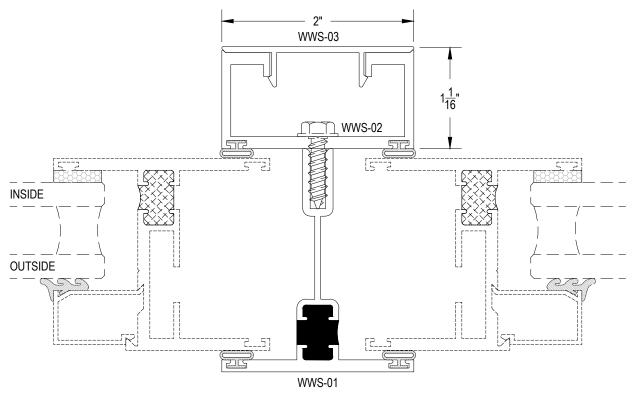

## **Window Accessories**

Description:Mullion Options Function:Windows Detail:200 Series Scale:6" = 1'-0"

SHEET 2 OF 4

ALL OF OUR MULLIONS ARE DESIGNED TO WORK HOMOGENEOUSLY WITH OUR RECEPTOR SYSTEM. ALL MULLIONS WILL BE SUPPLIED 3" LONGER THAN WINDOW SIZE FOR ACCURATE FIELD APPLICATION. WHEN USED IN OUR RECEPTOR SYSTEM, THE MULLIONS WERE SPECIFICALLY DESIGNED TO REQUIRE THAT ONLY ONE END NEED SPECIALTY FACTORY NOTCHES. WHEN USED WITH RECEPTOR MULLIONS WILL BE FACTORY NOTCHED (ONE END) AND AGAIN CUT 3" LONGER THAN WINDOW SIZE.