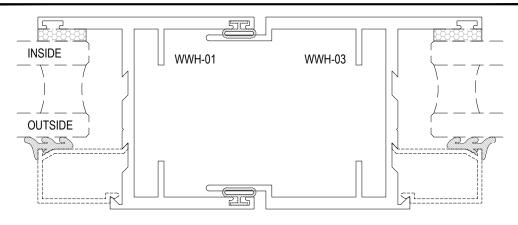

## Window Accessories Description: Mullion Options

Description: Mullion Options Function: Windows Detail: ALL

Scale: 1'-0" = 1'-0" (Full)

SHEET 1 OF 4