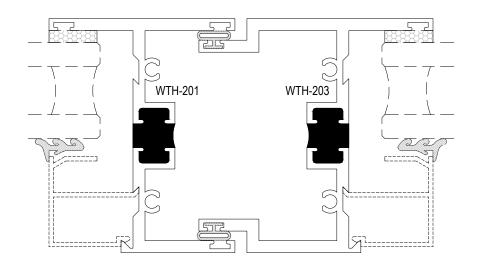

## **Window Accessories**

Description:Mullion Options Function:Windows Detail:200 Series Scale:6" = 1'-0"

SHEET 2 OF 4

ALL OF OUR MULLIONS ARE DESIGNED TO WORK HOMOGENEOUSLY WITH OUR RECEPTOR SYSTEM. ALL MULLIONS WILL BE SUPPLIED 3" LONGER THAN WINDOW SIZE FOR ACCURATE FIELD APPLICATION. WHEN USED IN OUR RECEPTOR SYSTEM, THE MULLIONS WERE SPECIFICALLY DESIGNED TO REQUIRE THAT ONLY ONE END NEED SPECIALTY FACTORY NOTCHES. WHEN USED WITH RECEPTOR MULLIONS WILL BE FACTORY NOTCHED (ONE END) AND AGAIN CUT 3" LONGER THAN WINDOW SIZE.