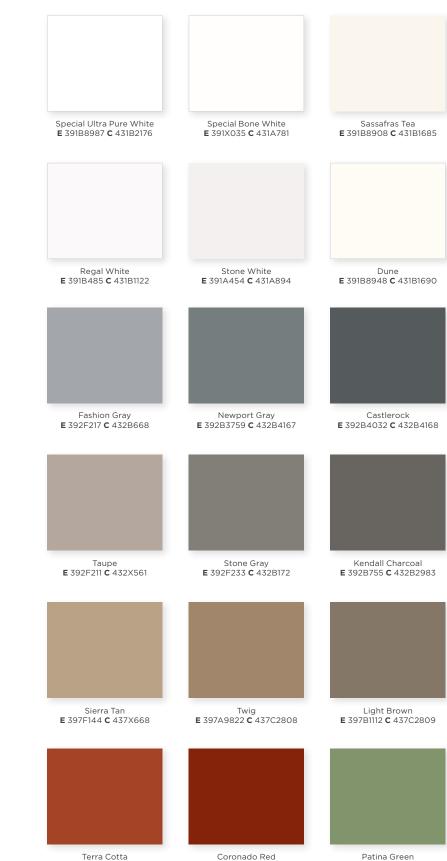

## **FLUROPON® 70% PVDF COATINGS**

**Fluropon**<sup>®</sup> is a two-coat system that delivers outstanding durability and color retention.

Terra Cotta **E** 394F068 **C** 434K384

E 394F169 C 434X427 **E** 395B899 **C** 435B470

**E** = Extrusion **C** = Coil