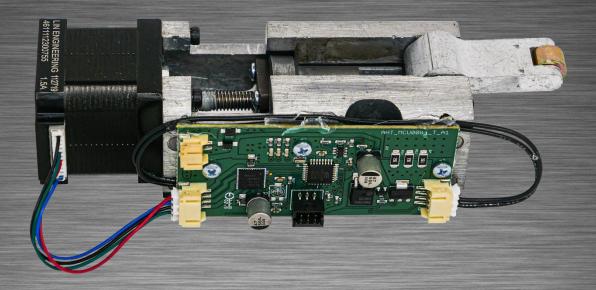

## **MEL-1 MOTOR RETRACTION SYSTEM**

## SYSTEM OVERVIEW

The MEL-1 motor retraction system has been designed to work specifically with the NP-1 power supply. The MEL-1 and NP-1 each contain a computer that is constantly monitoring and communicating the status of each system. The communication is performed over the red and black power wires that connect the two devices.

## FEATURES AND SPECIFICATIONS

- Full retraction of the push bar
- Mounts in the inactive end of the device
- Does not require modification of the device
- Input voltage 27-27.5 VDC, 1.5A
- (1) LED that monitors power
- (1) LED that monitors input status
- (1) LED that monitors:
  - RX Status
  - Communication Status