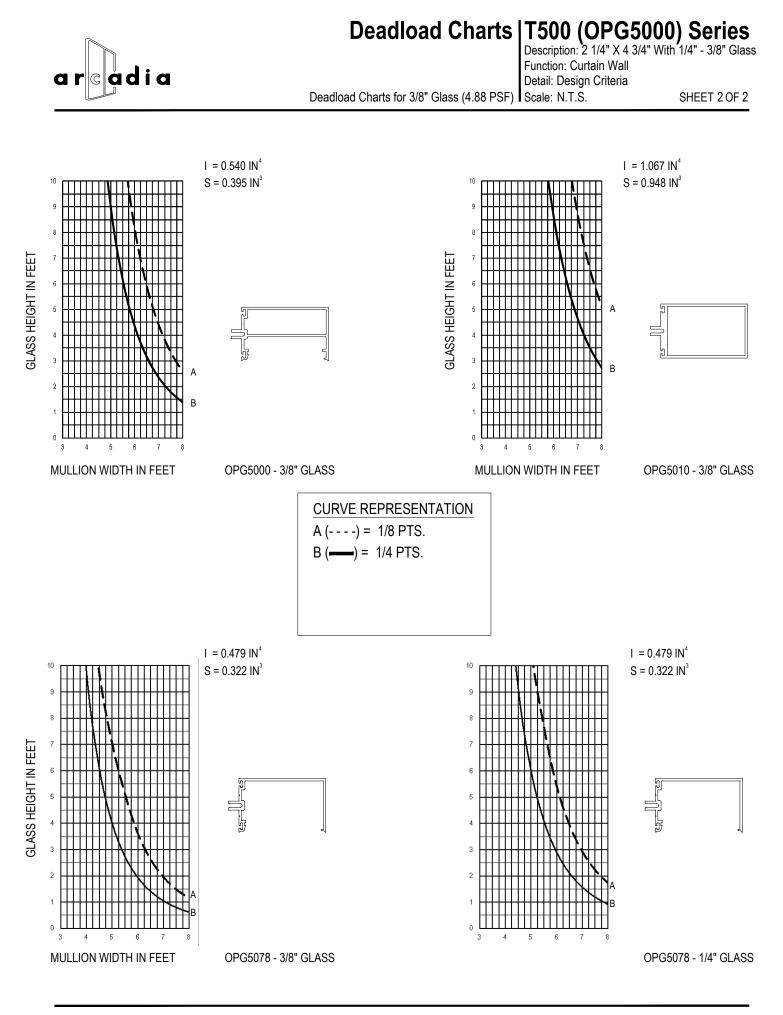

Aluminum extrusions shall be 6063-T6 alloy. Allowable stresses to be derived per Aluminum Design Manual. Deflection limitation of mullions shall be in accordance with AAMA TIR-A11 of L/175 for spans up to 13'-6" and L/240 + 1/4" for all others where L is equal to the span of mullion.

A design professional shall be consulted to confirm that no lite of glass deflects more than H/175 or 3/4", whichever is less, where H indicates the height of glass

For mullions containing steel reinforcement, the reinforcement is assumed to be installed for the full length of the mullion. A design professional shall be consulted for instances where steel reinforcement is installed for a partial length of the mullion span

Windload pressure determinations shall be per ASCE 7 and according to local governing codes. A professional engineer shall be consulted for the most current laws and local building codes

Selection of perimeter fasteners and attachment of glazing system to building structure are project specific and therefore shall be reviewed and determined by a design professional.