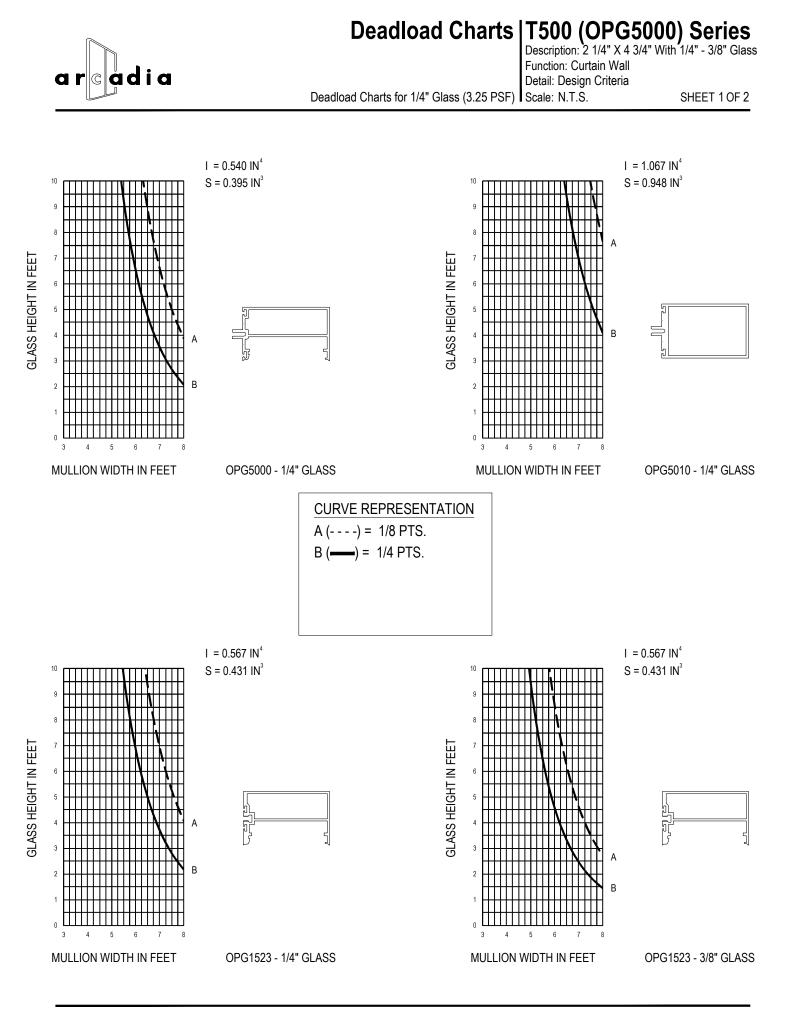

Aluminum extrusions shall be 6063-T6 alloy. Allowable stresses to be derived per Aluminum Design Manual. Deflection limitation of mullions shall be in accordance with AAMA TIR-A11 of L/175 for spans up to 13'-6" and L/240 + 1/4" for all others where L is equal to the span of mullion.

A design professional shall be consulted to confirm that no lite of glass deflects more than H/175 or 3/4", whichever is less, where H indicates the height of glass

For mullions containing steel reinforcement, the reinforcement is assumed to be installed for the full length of the mullion. A design professional shall be consulted for instances where steel reinforcement is installed for a partial length of the mullion span

Windload pressure determinations shall be per ASCE 7 and according to local governing codes. A professional engineer shall be consulted for the most current laws and local building codes

Selection of perimeter fasteners and attachment of glazing system to building structure are project specific and therefore shall be reviewed and determined by a design professional.