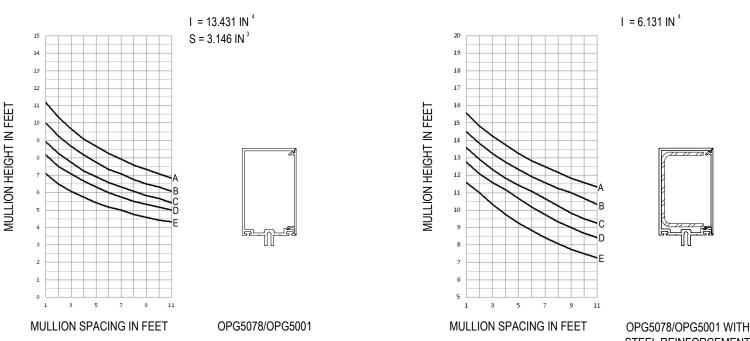

B = 20 P.S.F. (958 Pa)

Function: Curtain Wall C = 25 P.S.F. (1197 Pa)

Detail: Design Criteria D = 30 P.S.F. (1436 Pa)

E = 40 P.S.F. (1915 Pa) Scale: N.T.S.

SHEET 1 OF 3

Mullions are assumed to be single span, simple beam elements, uniformly loaded and adequately braced to prevent lateral-torsional buckling. All other complex design conditions shall • be reviewed by Arcadia or a design professional.

Aluminum extrusions shall be 6063-T6 alloy. Allowable stresses to be derived per Aluminum Design Manual. Deflection limitation of mullions shall be in accordance with AAMA TIR-A11 of L/175 for spans up to 13'-6" and L/240 + 1/4" for all others where L is equal to the span of mullion.

A design professional shall be consulted to confirm that no lite of glass deflects more than H/175 or 3/4", whichever is less, where H indicates the height of glass

For mullions containing steel reinforcement, the reinforcement is assumed to be installed for the full length of the mullion. A design professional shall be consulted for instances where steel reinforcement is installed for a partial length of the mullion span

Windload pressure determinations shall be per ASCE 7 and according to local governing codes. A professional engineer shall be consulted for the most current laws and local building codes

Selection of perimeter fasteners and attachment of glazing system to building structure are project specific and therefore shall be reviewed and determined by a design professional.

Arcadia assumes no responsibility for selecting the appropriate systems for specific projects.

a d i a

a r

C

Consult Your Local Arcadia Representative For Special Applications Not Covered By These Curves.