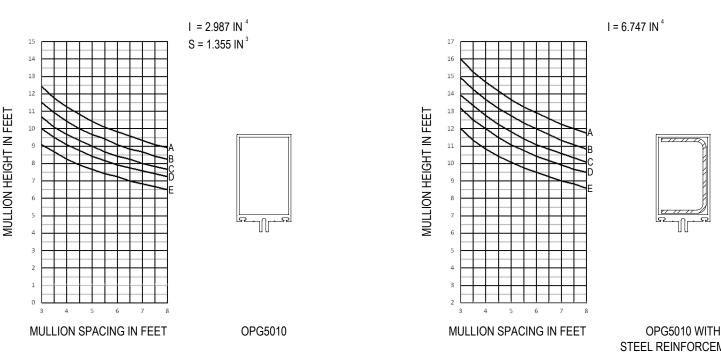

B = 20 P.S.F. (958 Pa)

Function: Curtain Wall C = 25 P.S.F. (1197 Pa)

Detail: Design Criteria D = 30 P.S.F. (1436 Pa)

E = 40 P.S.F. (1915 Pa) Scale: N.T.S.

SHEET 1 OF 3

Mullions are assumed to be single span, simple beam elements, uniformly loaded and adequately braced to prevent lateral-torsional buckling. All other complex design conditions shall • be reviewed by Arcadia or a design professional.

Aluminum extrusions shall be 6063-T6 alloy. Allowable stresses to be derived per Aluminum Design Manual. Deflection limitation of mullions shall be in accordance with AAMA TIR-A11 of L/175 for spans up to 13'-6" and L/240 + 1/4" for all others where L is equal to the span of mullion.

A design professional shall be consulted to confirm that no lite of glass deflects more than H/175 or 3/4", whichever is less, where H indicates the height of glass

For mullions containing steel reinforcement, the reinforcement is assumed to be installed for the full length of the mullion. A design professional shall be consulted for instances where steel reinforcement is installed for a partial length of the mullion span

Windload pressure determinations shall be per ASCE 7 and according to local governing codes. A professional engineer shall be consulted for the most current laws and local building codes

Selection of perimeter fasteners and attachment of glazing system to building structure are project specific and therefore shall be reviewed and determined by a design professional.