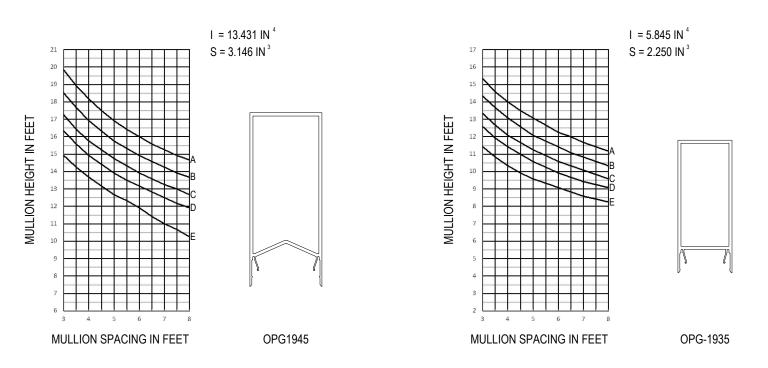

B = 20 P.S.F. (958 Pa)

Function: Curtain Wall C = 25 P.S.F. (1197 Pa)

Detail: Design Criteria D = 30 P.S.F. (1436 Pa)

E = 40 P.S.F. (1915 Pa) Scale: N.T.S.

SHEET 1 OF 3

Mullions are assumed to be single span, simple beam elements, uniformly loaded and adequately braced to prevent lateral-torsional buckling. All other complex design conditions shall • be reviewed by Arcadia or a design professional.

Aluminum extrusions shall be 6063-T6 alloy. Allowable stresses to be derived per Aluminum Design Manual. Deflection limitation of mullions shall be in accordance with AAMA TIR-A11 of L/175 for spans up to 13'-6" and L/240 + 1/4" for all others where L is equal to the span of mullion.

A design professional shall be consulted to confirm that no lite of glass deflects more than H/175 or 3/4", whichever is less, where H indicates the height of glass

For mullions containing steel reinforcement, the reinforcement is assumed to be installed for the full length of the mullion. A design professional shall be consulted for instances where steel reinforcement is installed for a partial length of the mullion span

Windload pressure determinations shall be per ASCE 7 and according to local governing codes. A professional engineer shall be consulted for the most current laws and local building codes

Selection of perimeter fasteners and attachment of glazing system to building structure are project specific and therefore shall be reviewed and determined by a design professional.