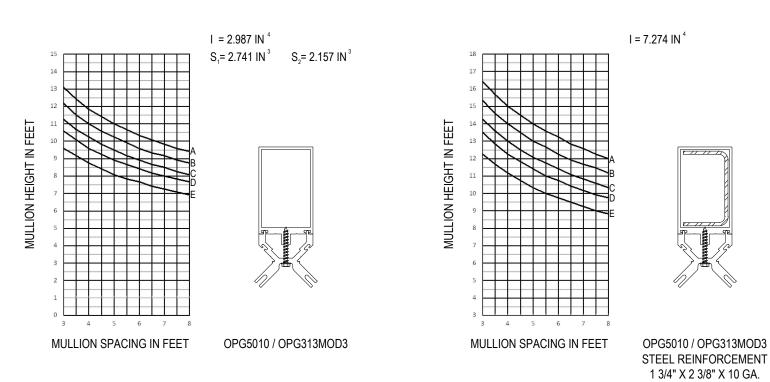

B = 20 P.S.F. (958 Pa)

Function: Curtain Wall C = 25 P.S.F. (1197 Pa)

Detail: Design Criteria D = 30 P.S.F. (1436 Pa)

E = 40 P.S.F. (1915 Pa) Scale: N.T.S.

SHEET 1 OF 3

Mullions are assumed to be single span, simple beam elements, uniformly loaded and adequately braced to prevent lateral-torsional buckling. All other complex design conditions shall • be reviewed by Arcadia or a design professional.

Aluminum extrusions shall be 6063-T6 alloy. Allowable stresses to be derived per Aluminum Design Manual. Deflection limitation of mullions shall be in accordance with AAMA TIR-A11 of L/175 for spans up to 13'-6" and L/240 + 1/4" for all others where L is equal to the span of mullion.

A design professional shall be consulted to confirm that no lite of glass deflects more than H/175 or 3/4", whichever is less, where H indicates the height of glass

For mullions containing steel reinforcement, the reinforcement is assumed to be installed for the full length of the mullion. A design professional shall be consulted for instances where steel reinforcement is installed for a partial length of the mullion span

Windload pressure determinations shall be per ASCE 7 and according to local governing codes. A professional engineer shall be consulted for the most current laws and local building codes

Selection of perimeter fasteners and attachment of glazing system to building structure are project specific and therefore shall be reviewed and determined by a design professional.

STEEL REINFORCEMENT 1 7/8" X 3 1/8" X 10 GA.

Detail: Design Criteria Scale: N.T.S.

SHEET 2 OF 3

Description: 2 1/4" X 4 3/4" With 1/4" - 3/8" Glass Function: Curtain Wall Detail: Design Criteria

Scale: N.T.S.