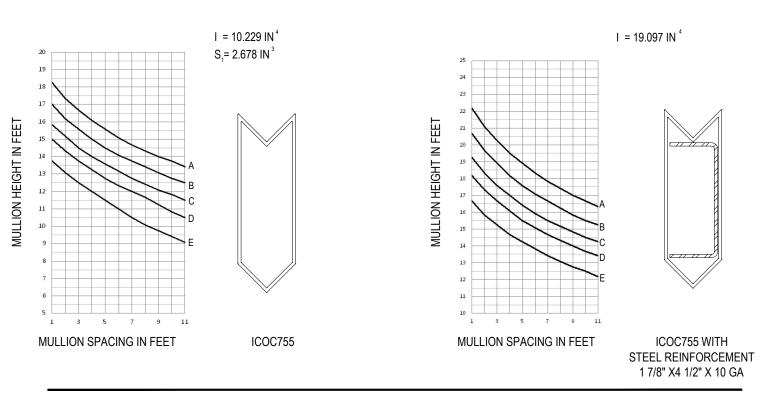

B = 20 P.S.F. (958 Pa)

Function: Curtain Wall C = 25 P.S.F. (1197 Pa)

Detail: Design Criteria D = 30 P.S.F. (1436 Pa)

E = 40 P.S.F. (1915 Pa) Scale: N.T.S.

SHEET 1 OF 3

Mullions are assumed to be single span, simple beam elements, uniformly loaded and adequately braced to prevent lateral-torsional buckling. All other complex design conditions shall • be reviewed by Arcadia or a design professional.

Aluminum extrusions shall be 6063-T6 alloy. Allowable stresses to be derived per Aluminum Design Manual. Deflection limitation of mullions shall be in accordance with AAMA TIR-A11 of L/175 for spans up to 13'-6" and L/240 + 1/4" for all others where L is equal to the span of mullion.

A design professional shall be consulted to confirm that no lite of glass deflects more than H/175 or 3/4", whichever is less, where H indicates the height of glass

For mullions containing steel reinforcement, the reinforcement is assumed to be installed for the full length of the mullion. A design professional shall be consulted for instances where steel reinforcement is installed for a partial length of the mullion span

Windload pressure determinations shall be per ASCE 7 and according to local governing codes. A professional engineer shall be consulted for the most current laws and local building codes

Selection of perimeter fasteners and attachment of glazing system to building structure are project specific and therefore shall be reviewed and determined by a design professional.

Arcadia assumes no responsibility for selecting the appropriate systems for specific projects.

a d i a

a r

C

Consult Your Local Arcadia Representative For Special Applications Not Covered By These Curves.

STEEL REINFORCEMENT 1 7/8" X 3 1/8" X 10 GA.

Detail: Design Criteria Scale: N.T.S.

SHEET 2 OF 3

Description: 2 1/4" X 4 3/4" With 1/4" - 3/8" Glass Function: Curtain Wall Detail: Design Criteria

Scale: N.T.S.