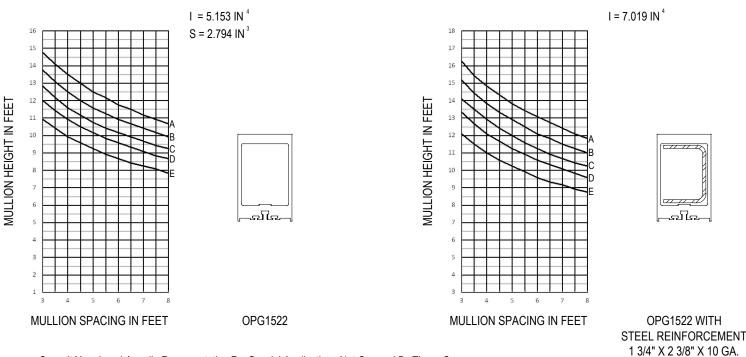

B = 20 P.S.F. (958 Pa)

Function: Curtain Wall C = 25 P.S.F. (1197 Pa)

Detail: Design Criteria D = 30 P.S.F. (1436 Pa)

E = 40 P.S.F. (1915 Pa) Scale: N.T.S.

SHEET 1 OF 3

Mullions are assumed to be single span, simple beam elements, uniformly loaded and adequately braced to prevent lateral-torsional buckling. All other complex design conditions shall • be reviewed by Arcadia or a design professional.

Aluminum extrusions shall be 6063-T6 alloy. Allowable stresses to be derived per Aluminum Design Manual. Deflection limitation of mullions shall be in accordance with AAMA TIR-A11 of L/175 for spans up to 13'-6" and L/240 + 1/4" for all others where L is equal to the span of mullion.

A design professional shall be consulted to confirm that no lite of glass deflects more than H/175 or 3/4", whichever is less, where H indicates the height of glass

For mullions containing steel reinforcement, the reinforcement is assumed to be installed for the full length of the mullion. A design professional shall be consulted for instances where steel reinforcement is installed for a partial length of the mullion span

Windload pressure determinations shall be per ASCE 7 and according to local governing codes. A professional engineer shall be consulted for the most current laws and local building codes

Selection of perimeter fasteners and attachment of glazing system to building structure are project specific and therefore shall be reviewed and determined by a design professional.